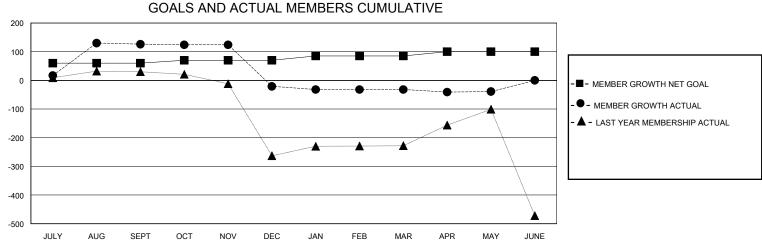

## District 320 G

Results as of: 5/31/2020

| GMT:                  |               | GMT CA    |               |                       |                        |                         |                                                    |  |
|-----------------------|---------------|-----------|---------------|-----------------------|------------------------|-------------------------|----------------------------------------------------|--|
|                       | Club          | os        |               | Members               |                        |                         |                                                    |  |
| RESULTS FOR 2019-2020 |               |           |               | RESULTS FOR 2019-2020 |                        |                         |                                                    |  |
| QUARTER               | NEW CLUB GOAL | NEW CLUBS | DROPPED CLUBS | QUARTER MEMB          | SER GROWTH NET<br>GOAL | MEMBER GROWTH<br>ACTUAL | DROPPED<br>MEMBERS ACTUAL<br>(including transfers) |  |
| JULY/AUG/SEPT         | 3             | 0         | 0             | JULY/AUG/SEPT         | 60                     | 164                     | 24                                                 |  |
| OCT/NOV/DEC           | 2             | 2         | 3             | OCT/NOV/DEC           | 10                     | 42                      | 188                                                |  |
| JAN/FEB/MAR           | 0             | 0         | 0             | JAN/FEB/MAR           | 15                     | 49                      | 39                                                 |  |
| APR/MAY/JUNE          | 0             | 0         | 0             | APR/MAY/JUNE          | 15                     | 40                      | 35                                                 |  |