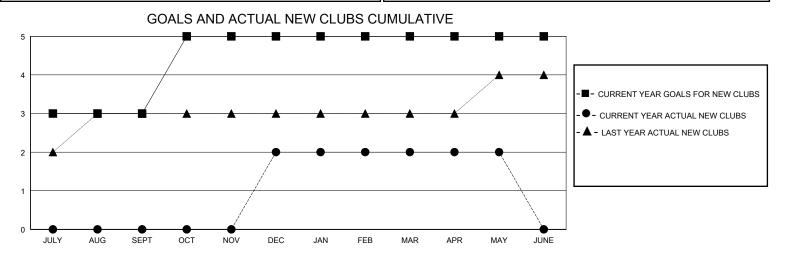

## District 320 G

Results as of: 5/31/2020

| GMT:                  |               | GMT CA    |               |                       |                        |                         |                                                    |  |
|-----------------------|---------------|-----------|---------------|-----------------------|------------------------|-------------------------|----------------------------------------------------|--|
|                       | Club          | os        |               | Members               |                        |                         |                                                    |  |
| RESULTS FOR 2019-2020 |               |           |               | RESULTS FOR 2019-2020 |                        |                         |                                                    |  |
| QUARTER               | NEW CLUB GOAL | NEW CLUBS | DROPPED CLUBS | QUARTER MEMB          | SER GROWTH NET<br>GOAL | MEMBER GROWTH<br>ACTUAL | DROPPED<br>MEMBERS ACTUAL<br>(including transfers) |  |
| JULY/AUG/SEPT         | 3             | 0         | 0             | JULY/AUG/SEPT         | 60                     | 164                     | 24                                                 |  |
| OCT/NOV/DEC           | 2             | 2         | 3             | OCT/NOV/DEC           | 10                     | 42                      | 188                                                |  |
| JAN/FEB/MAR           | 0             | 0         | 0             | JAN/FEB/MAR           | 15                     | 49                      | 39                                                 |  |
| APR/MAY/JUNE          | 0             | 0         | 0             | APR/MAY/JUNE          | 15                     | 40                      | 35                                                 |  |